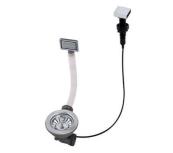

practical soap dispenser. |
| High thickness            | Imm thick steel. A significant thickness, which guarantees the maximum sturdiness and durability.                                                                                                           |
| Perimetral overflow       | The overflow is always a security on the Foster sinks that prevents the overflow of water in case of oversights. The perimeter drain solution improves aesthetics thanks to its square and essential shape. |
| Small radius              | Bowls with squared shapes with a modern design and an increased capacity, for a minimal aesthetics connected with an extreme practicity.                                                                    |

# Foster ==

#### **TECHNICAL DATA**







### **EQUIPMENT**



Automatic waste fitting - PM 8407 113



#### **OPTIONAL ACCESSORIES**



HPDE Chopping board 8657 001



HPDE Twin chopping board 8644 101



Stainless steel basket 8611 000



Stainless steel plate rack

8100 303

\* only in combination with the accessory 8644 101



Stainless steel plate rack 8100 201



**White bowl** 8153 100



Graters kit with ring-holder and food collection tray

8159 101

\* only in combination with the accessory 8644 101



Stainless steel perforated tray

8151 000

\* only in combination with the accessory 8644 101



#### **RECOMMENDED PAIRINGS**



Mixer Tap Bert 8428 100



Mixer Tap KE 8492 000