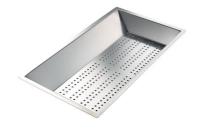

thanks to its square and essential shape. |
| Small radius              | Bowls with squared shapes with a modern design and an increased capacity, for a minimal aesthetics connected with an extreme practicity.                                                                    |

# Foster ==

#### **TECHNICAL DATA**







### **EQUIPMENT**



Automatic waste fitting - PM 8407 113



#### **OPTIONAL ACCESSORIES**



HPDE Chopping board 8657 001



HPDE Twin chopping board 8644 101



Stainless steel basket 8611 000



Stainless steel plate rack

8100 303

\* only in combination with the accessory 8644 101



Stainless steel plate rack 8100 201



**White bowl** 8153 100



Graters kit with ring-holder and food collection tray

8159 101

\* only in combination with the accessory 8644 101



Stainless steel perforated tray

8151 000

\* only in combination with the accessory 8644 101



#### **RECOMMENDED PAIRINGS**



Mixer Tap Bert 8428 100



Mixer Tap KE 8492 000