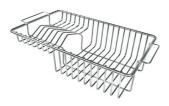

Stainless steel plate rack 8100 201

**White bowl** 8153 100

Graters kit with ring-holder and food collection tray

8159 101

\* only in combination with the accessory 8644 101

Stainless steel perforated tray