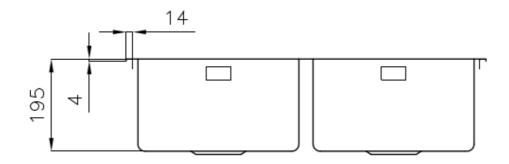

#### **DETAILS**

| Edge/Installation Type | Q4 (4 mm Edge)                                                  |
|------------------------|-----------------------------------------------------------------|
| Finish                 | Foster brushed                                                  |
| Material               | AISI 304 stainless steel                                        |
| Texture                | Foster brushed                                                  |
| Base                   | 80 cm                                                           |
| Dimensions             | 770x520 mm                                                      |
| Standard fittings      | Fixing hooks, gasket, drain, overflow and siphon, boxed packing |
| Mixer holes            | 2 standard holes - 3rd hole on request                          |
| Built-in hole          | 750x500 mm                                                      |

| Drainer                   | No                                                                                                                                                                                                          |
|---------------------------|-------------------------------------------------------------------------------------------------------------------------------------------------------------------------------------------------------------|
| Width                     | 77 cm                                                                                                                                                                                                       |
| Bowl dimension            | 340x400mm                                                                                                                                                                                                   |
| Number of bowls           | 2 bowls                                                                                                                                                                                                     |
| Waste fitting             | Drain with automatic PM control                                                                                                                                                                             |
| FEATURES                  |                                                                                                                                                                                                             |
| Automatic waste fitting   | The waste-fitting with round remote knob is supplied; a practical accessory which makes it unnecessary to get wet in order to drain the water from the bowl.                                                |
| Basket 3,5" waste fitting | The drain is equipped with a large 3.5" drain, with the practical basket cap that prevents the discharge of solid parts.                                                                                    |
| Deep bowls                | This bowls reach an important depth, over 20 cm, thanks to the advanced production technology, that can be offer great capiency and practicity in all the washing operations.                               |
| Double mixer hole         | The large tap counter is already fitted with a series of 2 tap holes. In the second hole it is possible to install the remote control of the automatic drain or, alternatively, a practical soap dispenser. |
| High thickness            | Imm thick steel. A significant thickness, which guarantees the maximum sturdiness and durability.                                                                                                           |
| Perimetral overflow       | The overflow is always a security on the Foster sinks that prevents the overflow of water in case of oversights. The perimeter drain solution improves aesthetics thanks to its square and essential shape. |
| Small radius              | Bowls with squared shapes with a modern design and an increased capacity, for a minimal aesthetics connected with an extreme practicity.                                                                    |