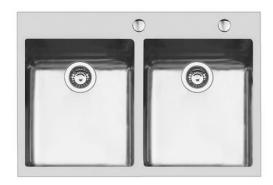

## Sink KE Q4

Kitchen Sinks Code: 2279 050

#### **DETAILS**

| Edge/Installation Type | Q4 (4 mm Edge)                                                  |
|------------------------|-----------------------------------------------------------------|
| Finish                 | Foster brushed                                                  |
| Material               | AISI 304 stainless steel                                        |
| Texture                | Foster brushed                                                  |
| Base                   | 80 cm                                                           |
| Dimensions             | 770x520 mm                                                      |
| Standard fittings      | Fixing hooks, gasket, drain, overflow and siphon, boxed packing |
| Mixer holes            | 2 standard holes - 3rd hole on request                          |
| Built-in hole          | 750x500 mm                                                      |

| Drainer                   | No                                                                                                                                                                                                          |
|---------------------------|-------------------------------------------------------------------------------------------------------------------------------------------------------------------------------------------------------------|
| Width                     | 77 cm                                                                                                                                                                                                       |
| Bowl dimension            | 340x400mm                                                                                                                                                                                                   |
| Number of bowls           | 2 bowls                                                                                                                                                                                                     |
| Waste fitting             | Drain with automatic PM control                                                                                                                                                                             |
| FEATURES                  |                                                                                                                                                                                                             |
| Automatic waste fitting   | The waste-fitting with round remote knob is supplied; a practical accessory which makes it unnecessary to get wet in order to drain the water from the bowl.                                                |
| Basket 3,5" waste fitting | The drain is equipped with a large 3.5" drain, with the practical basket cap that prevents the discharge of solid parts.                                                                                    |
| Deep bowls                | This bowls reach an important depth, over 20 cm, thanks to the advanced production technology, that can be offer great capiency and practicity in all the washing operations.                               |
| Double mixer hole         | The large tap counter is already fitted with a series of 2 tap holes. In the second hole it is possible to install the remote control of the automatic drain or, alternatively, a practical soap dispenser. |
| High thickness            | Imm thick steel. A significant thickness, which guarantees the maximum sturdiness and durability.                                                                                                           |
| Perimetral overflow       | The overflow is always a security on the Foster sinks that prevents the overflow of water in case of oversights. The perimeter drain solution improves aesthetics thanks to its square and essential shape. |
| Small radius              | Bowls with squared shapes with a modern design and an increased capacity, for a minimal aesthetics connected with an extreme practicity.                                                                    |