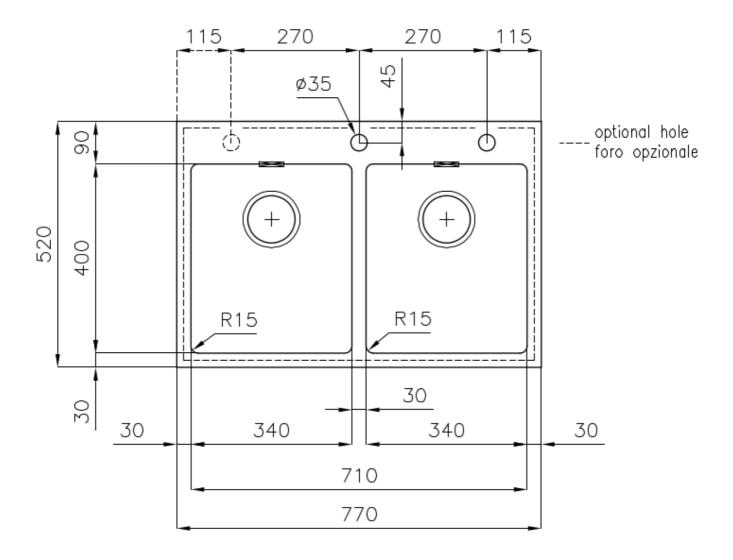

#### **DETAILS**

| Edge/Installation Type | Q4 (4 mm Edge)                                                  |
|------------------------|-----------------------------------------------------------------|
| Finish                 | Foster brushed                                                  |
| Material               | AISI 304 stainless steel                                        |
| Texture                | Foster brushed                                                  |
| Base                   | 80 cm                                                           |
| Dimensions             | 770x520 mm                                                      |
| Standard fittings      | Fixing hooks, gasket, drain, overflow and siphon, boxed packing |
| Mixer holes            | 2 standard holes - 3rd hole on request                          |
| Built-in hole          | 750x500 mm                                                      |

| Drainer                   | No                                                                                                                                                                                                          |
|---------------------------|-------------------------------------------------------------------------------------------------------------------------------------------------------------------------------------------------------------|
| Width                     | 77 cm                                                                                                                                                                                                       |
| Bowl dimension            | 340x400mm                                                                                                                                                                                                   |
| Number of bowls           | 2 bowls                                                                                                                                                                                                     |
| Waste fitting             | Drain with automatic PM control                                                                                                                                                                             |
| FEATURES                  |                                                                                                                                                                                                             |
| Automatic waste fitting   | The waste-fitting with round remote knob is supplied; a practical accessory which makes it unnecessary to get wet in order to drain the water from the bowl.                                                |
| Basket 3,5" waste fitting | The drain is equipped with a large 3.5" drain, with the practical basket cap that prevents the discharge of solid parts.                                                                                    |
| Deep bowls                | This bowls reach an important depth, over 20 cm, thanks to the advanced production technology, that can be offer great capiency and practicity in all the washing operations.                               |
| Double mixer hole         | The large tap counter is already fitted with a series of 2 tap holes. In the second hole it is possible to install the remote control of the automatic drain or, alternatively, a practical soap dispenser. |
| High thickness            | Imm thick steel. A significant thickness, which guarantees the maximum sturdiness and durability.                                                                                                           |
| Perimetral overflow       | The overflow is always a security on the Foster sinks that prevents the overflow of water in case of oversights. The perimeter drain solution improves aesthetics thanks to its square and essential shape. |
| Small radius              | Bowls with squared shapes with a modern design and an increased capacity, for a minimal aesthetics connected with an extreme practicity.                                                                    |