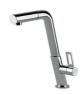

nimal aesthetics connected with an extreme practicity.                                                                    |

# Foster ==

#### **TECHNICAL DATA**







### **EQUIPMENT**



Automatic waste fitting - PM 8407 113



#### **OPTIONAL ACCESSORIES**



HPDE Chopping board 8657 001



HPDE Twin chopping board 8644 101



Stainless steel basket 8611 000



Stainless steel plate rack

8100 303

\* only in combination with the accessory 8644 101



Stainless steel plate rack 8100 201



**White bowl** 8153 100



Graters kit with ring-holder and food collection tray

8159 101

\* only in combination with the accessory 8644 101



Stainless steel perforated tray

8151 000

\* only in combination with the accessory 8644 101



#### **RECOMMENDED PAIRINGS**



Mixer Tap Bert 8428 100



Mixer Tap KE 8492 000