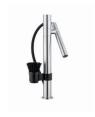

ncreased capacity, for a minimal aesthetics connected with an extreme practicity.                                                                    |

# Foster ==

#### **TECHNICAL DATA**







### **EQUIPMENT**



Automatic waste fitting - PM 8407 113



#### **OPTIONAL ACCESSORIES**



HPDE Chopping board 8657 001



HPDE Twin chopping board 8644 101



Stainless steel basket 8611 000



Stainless steel plate rack

8100 303

\* only in combination with the accessory 8644 101



Stainless steel plate rack 8100 201



**White bowl** 8153 100



Graters kit with ring-holder and food collection tray

8159 101

\* only in combination with the accessory 8644 101



Stainless steel perforated tray

8151 000

\* only in combination with the accessory 8644 101



#### **RECOMMENDED PAIRINGS**



Mixer Tap Bert 8428 100



Mixer Tap KE 8492 000